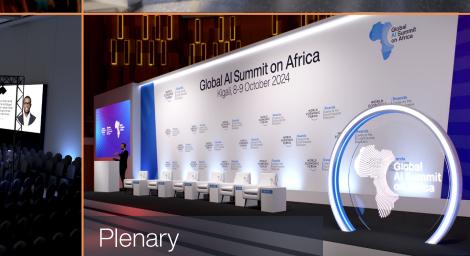

### The Summit programme at a glance

Theme: "Al and Africa's **Demographic Dividend:** Reimagining Economic Opportunities for Africa's Workforce"

The Summit will start with an opening plenary on 3 April featuring a presidential panel.