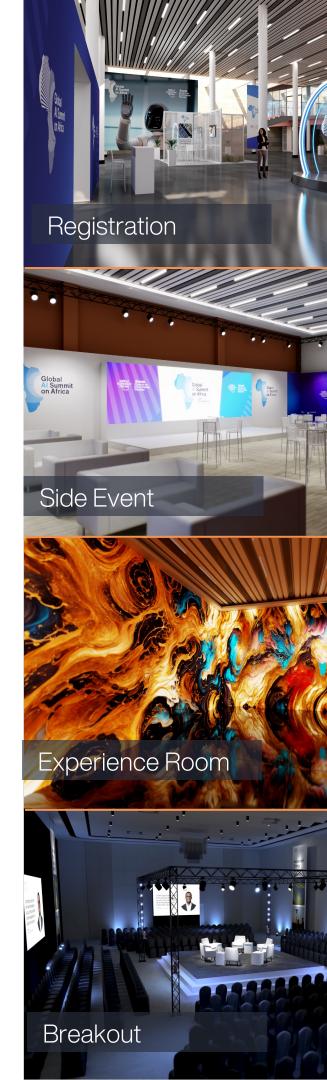

### The participants journey through the Summit

Upon arrival, participants step into a carefully designed collaborative space that brings their Summit experience to life. Each area, from the **Marketplace** to the Al **Innovation Gallery**, is set up to foster meaningful interactions and hands-on learning.

They will engage in dynamic **Breakout Sessions**, connect with thought leaders at the **Partners Village**, and get the chance to test out cuttingedge solutions in the **Experience Room**.

This journey through the Summit space is created to enrich knowledge and inspire action, showcasing the potential AI has to transform industries and communities across Africa.